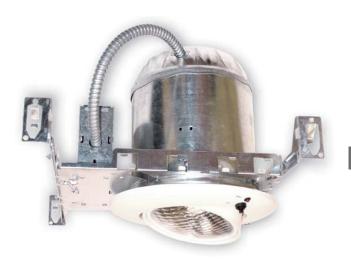

# **EMRL-1**

## INCANDESCENT ADJUSTABLE RECESSED DOWNLIGHT EMERGENCY UNIT

STANDARD | OPTIONAL

## **ILLUMINATION**

- Adjustable ultra bright 8 watt bi-pin halogen lamp in a gimbal trim.
- Sealed beam PAR36-type gimbal trim with smooth chromeplated metallized reflector and plastic lens offers optimal light distribution.

## **HOUSING**

- 6" recessed housing with mounting bar hangers.
- Impact-resistant thermoplastic adjustable gimbal trim.
- Junction box with ¾" knockouts for AC input.
- White or black trim securly attached to housing with spring clips.