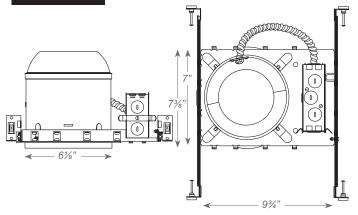

to lamp head for minimum 90-minute emergency illumination.
- Fully automatic solid-state, two rate charger initiates battery charging to recharge a discharged battery in 24 hours.

## **MOUNTING**

 Compatible with drop ceiling mount installations. Bar hangers included.

## **HOUSING**

- 6" recessed housing with mounting bar hangers.
- Impact-resistant thermoplastic adjustable gimbal trim.
- Junction box with ¾" knockouts for AC input.
- White or black trim securly attached to housing with spring clips.

#### OPTIONS

LED: 1.5 watt LED lamp.

#### **WARRANTY / LISTING**

- Five year warranty on all electronics and housing. Battery prorated for two years.
- Meets UL924, NFPA 101 Life Safety Code, NEC, OSHA, Local and State Codes.
- UL Listed for dry locations (25°C).

### **DIMENSIONS**



#### ORDERING INFORMITION

Sample Part Number: EMRL-1-WHT-GIMBAL

| MODEL  | HOUSING COLOR |                | TRIM   |                              | LAMP OPTIONS   |                                            |
|--------|---------------|----------------|--------|------------------------------|----------------|--------------------------------------------|
| EMRL-1 | WHT<br>BLK    | White<br>Black | GIMBAL | Adjustable gimbal style trim | (blank)<br>LED | 8.0 watt halogen lamp<br>1.5 watt LED lamp |